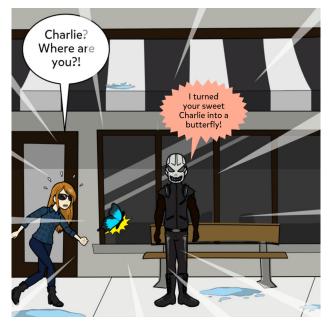

Unfortunately, some of our characters have caught the eye of our evil villain, Barrier Man, who hatches out a plan to ruin the big day. Can The Advocators defeat Barrier Man? Or will Barrier Man destroy the possibility of equal rights for everyone?