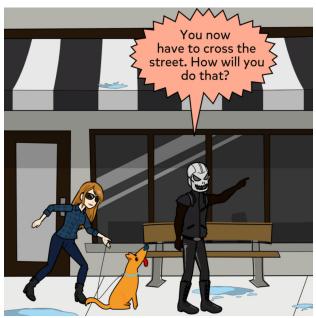

## /ssue \\ BARRIER MAN

We find our characters just days away getting
ready to go to Advocacy Day. A big event will be
taking place in Columbia, SC in front of the statehouse where people will come together with State
Legislatures to advocate for equal rights for the
community of people with disabilities.

Unfortunately, some of our characters have caught the eye of our evil villain, Barrier Man, who hatches out a plan to ruin the big day. Can The Advocators defeat Barrier Man? Or will Barrier Man destroy the possibility of equal rights for everyone?