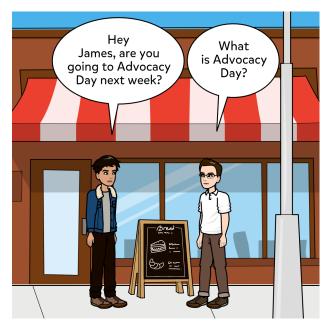

## /ssue \\ BARRIER MAN

We find our characters just days away getting
ready to go to Advocacy Day. A big event will be
taking place in Columbia, SC in front of the statehouse where people will come together with State
Legislatures to advocate for equal rights for the
community of people with disabilities.