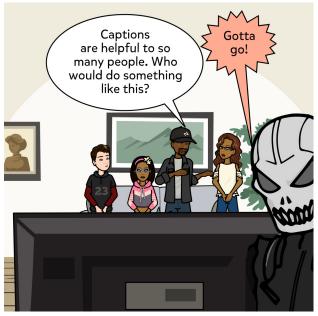

Unfortunately, some of our characters have caught the eye of our evil villain, Barrier Man, who hatches out a plan to ruin the big day. Can The Advocators defeat Barrier Man? Or will Barrier Man destroy the possibility of equal rights for everyone?