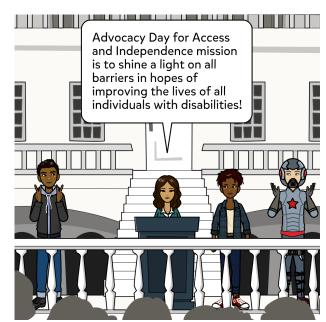

## /ssue \\ BARRIER MAN

We find our characters just days away getting
ready to go to Advocacy Day. A big event will be
taking place in Columbia, SC in front of the statehouse where people will come together with State
Legislatures to advocate for equal rights for the
community of people with disabilities.