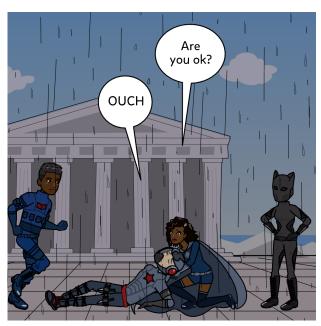

Unfortunately, some of our characters have caught the eye of our evil villain, Barrier Man, who hatches out a plan to ruin the big day. Can The Advocators defeat Barrier Man? Or will Barrier Man destroy the possibility of equal rights for everyone?