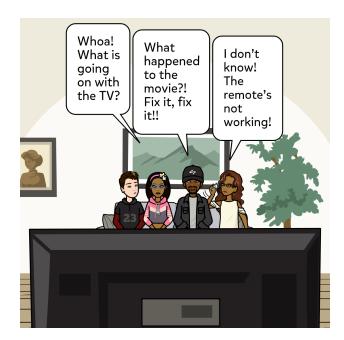

Unfortunately, some of our characters have caught the eye of our evil villain, Barrier Man, who hatches out a plan to ruin the big day. Can The Advocators defeat Barrier Man? Or will Barrier Man destroy the possibility of equal rights for everyone?