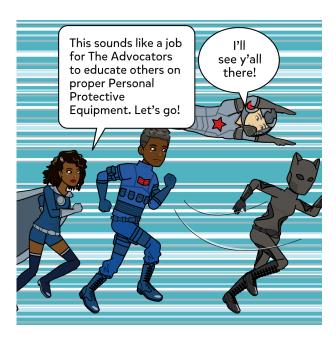

Unfortunately, some of our characters have caught the eye of our evil villain, Barrier Man, who hatches out a plan to ruin the big day. Can The Advocators defeat Barrier Man? Or will Barrier Man destroy the possibility of equal rights for everyone?