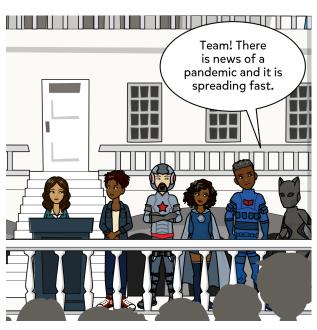

Unfortunately, some of our characters have caught the eye of our evil villain, Barrier Man, who hatches out a plan to ruin the big day. Can The Advocators defeat Barrier Man? Or will Barrier Man destroy the possibility of equal rights for everyone?