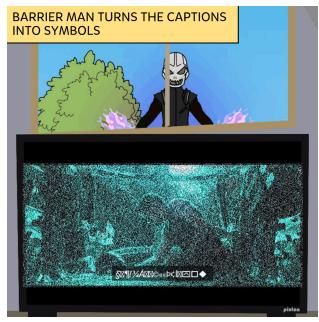

Unfortunately, some of our characters have caught the eye of our evil villain, Barrier Man, who hatches out a plan to ruin the big day. Can The Advocators defeat Barrier Man? Or will Barrier Man destroy the possibility of equal rights for everyone?