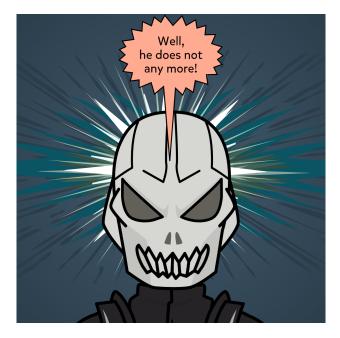

Unfortunately, some of our characters have caught the eye of our evil villain, Barrier Man, who hatches out a plan to ruin the big day. Can The Advocators defeat Barrier Man? Or will Barrier Man destroy the possibility of equal rights for everyone?