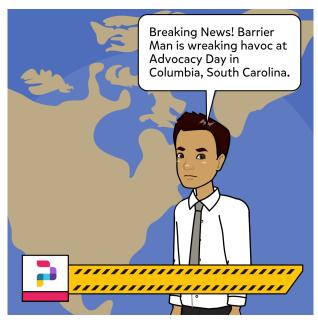

Unfortunately, some of our characters have caught the eye of our evil villain, Barrier Man, who hatches out a plan to ruin the big day. Can The Advocators defeat Barrier Man? Or will Barrier Man destroy the possibility of equal rights for everyone?