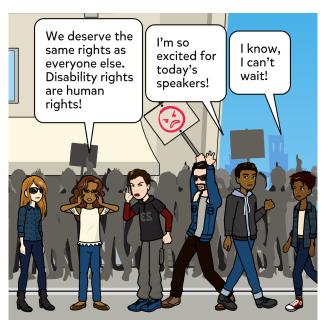

## /ssue \\ BARRIER MAN

We find our characters just days away getting
ready to go to Advocacy Day. A big event will be
taking place in Columbia, SC in front of the statehouse where people will come together with State
Legislatures to advocate for equal rights for the
community of people with disabilities.

Unfortunately, some of our characters have caught the eye of our evil villain, Barrier Man, who hatches out a plan to ruin the big day. Can The Advocators defeat Barrier Man? Or will Barrier Man destroy the possibility of equal rights for everyone?