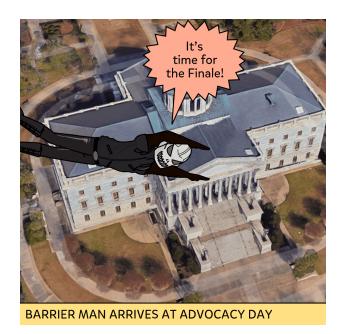

Unfortunately, some of our characters have caught the eye of our evil villain, Barrier Man, who hatches out a plan to ruin the big day. Can The Advocators defeat Barrier Man? Or will Barrier Man destroy the possibility of equal rights for everyone?