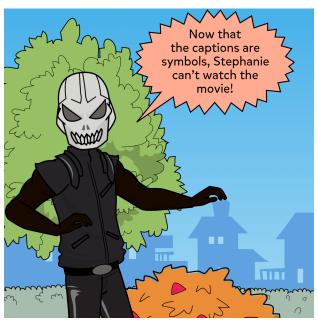

Unfortunately, some of our characters have caught the eye of our evil villain, Barrier Man, who hatches out a plan to ruin the big day. Can The Advocators defeat Barrier Man? Or will Barrier Man destroy the possibility of equal rights for everyone?