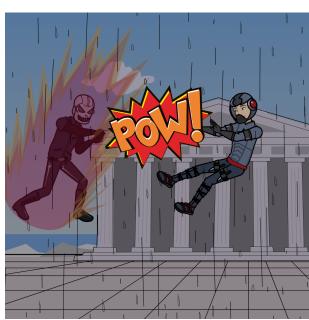

Unfortunately, some of our characters have caught the eye of our evil villain, Barrier Man, who hatches out a plan to ruin the big day. Can The Advocators defeat Barrier Man? Or will Barrier Man destroy the possibility of equal rights for everyone?