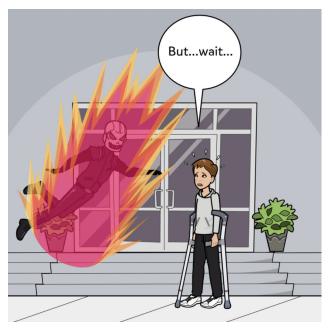

## /ssue \\ BARRIER MAN

We find our characters just days away getting
ready to go to Advocacy Day. A big event will be
taking place in Columbia, SC in front of the statehouse where people will come together with State
Legislatures to advocate for equal rights for the
community of people with disabilities.

Unfortunately, some of our characters have caught the eye of our evil villain, Barrier Man, who hatches out a plan to ruin the big day. Can The Advocators defeat Barrier Man? Or will Barrier Man destroy the possibility of equal rights for everyone?