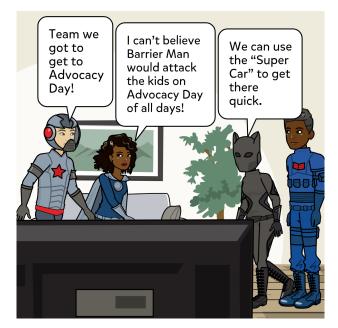

Unfortunately, some of our characters have caught the eye of our evil villain, Barrier Man, who hatches out a plan to ruin the big day. Can The Advocators defeat Barrier Man? Or will Barrier Man destroy the possibility of equal rights for everyone?