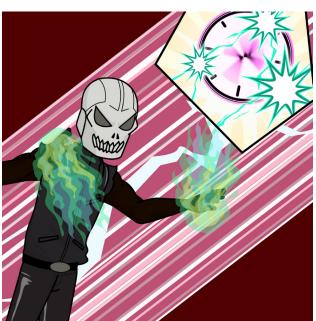

Unfortunately, some of our characters have caught the eye of our evil villain, Barrier Man, who hatches out a plan to ruin the big day. Can The Advocators defeat Barrier Man? Or will Barrier Man destroy the possibility of equal rights for everyone?