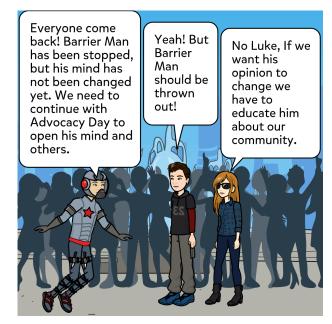

## /ssue \\ BARRIER MAN

We find our characters just days away getting
ready to go to Advocacy Day. A big event will be
taking place in Columbia, SC in front of the statehouse where people will come together with State
Legislatures to advocate for equal rights for the
community of people with disabilities.

Unfortunately, some of our characters have caught the eye of our evil villain, Barrier Man, who hatches out a plan to ruin the big day. Can The Advocators defeat Barrier Man? Or will Barrier Man destroy the possibility of equal rights for everyone?