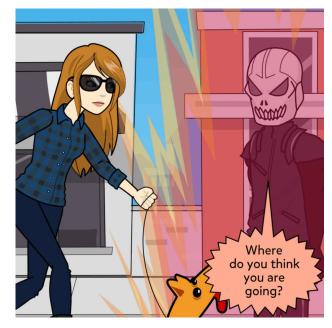

Unfortunately, some of our characters have caught the eye of our evil villain, Barrier Man, who hatches out a plan to ruin the big day. Can The Advocators defeat Barrier Man? Or will Barrier Man destroy the possibility of equal rights for everyone?