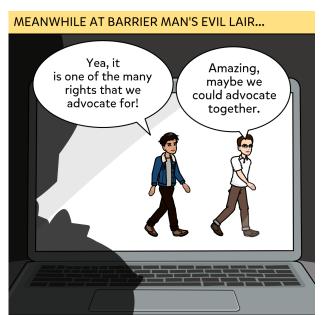

Unfortunately, some of our characters have caught the eye of our evil villain, Barrier Man, who hatches out a plan to ruin the big day. Can The Advocators defeat Barrier Man? Or will Barrier Man destroy the possibility of equal rights for everyone?