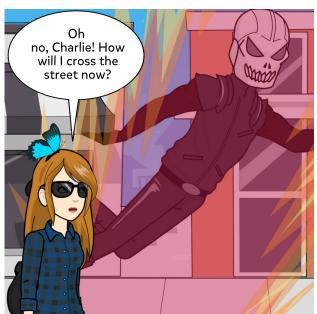

Unfortunately, some of our characters have caught the eye of our evil villain, Barrier Man, who hatches out a plan to ruin the big day. Can The Advocators defeat Barrier Man? Or will Barrier Man destroy the possibility of equal rights for everyone?