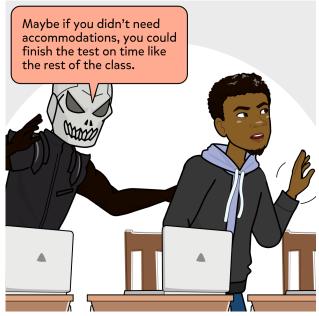

Unfortunately, some of our characters have caught the eye of our evil villain, Barrier Man, who hatches out a plan to ruin the big day. Can The Advocators defeat Barrier Man? Or will Barrier Man destroy the possibility of equal rights for everyone?