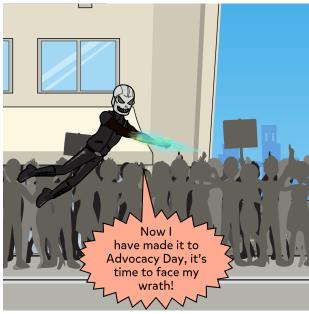

Unfortunately, some of our characters have caught the eye of our evil villain, Barrier Man, who hatches out a plan to ruin the big day. Can The Advocators defeat Barrier Man? Or will Barrier Man destroy the possibility of equal rights for everyone?