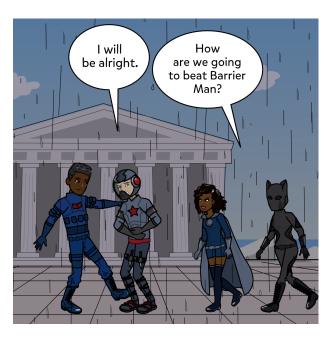

Unfortunately, some of our characters have caught the eye of our evil villain, Barrier Man, who hatches out a plan to ruin the big day. Can The Advocators defeat Barrier Man? Or will Barrier Man destroy the possibility of equal rights for everyone?